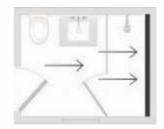

#### Wall-to-Wall

One way to ensure proper drainage is to install the shower drain for the maximum width/length of the shower area. Along with standard sizes as listed, we offer customized lengths too, to fit wall to wall.

Shower Drain Slope in one direction, use any size materials.

Center Drain Slope to middle, must use small materials.