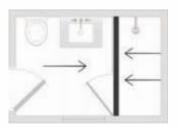

#### Tile Insert Floor Drain: Center Pitch Installation

Recommended for this product is a center pitch installation places the drain in the middle of the wet area. The floor is pitched in four directions towards the drain.