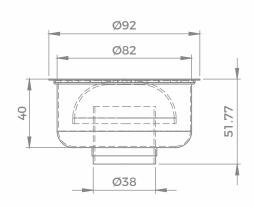

# Tile/Marble insert Floor Drain Code: TIFD

Also Available with Cockroach trap Sizes Available: 105mm x 105mm 125mm x 125mm 150mm x 150mm

### Size: 105x105 mm

### Size: 125x125 mm

### Size: 150x150 mm

Made from 100% non - magnetic & corrosion free AIS304-18/8 Stainless steel