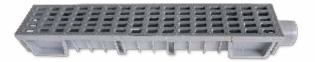

## **Terrace And Balcony Drains**

TD-PLT1

Terrace drain complete with base & Plastic Top

Size mm: 500mmL x 100mmW x 60mmD

TD-SST1

Terrace drain complete with base & SS top

Size mm: 500mmL x 100mmW x 60mmD

TD-SST2

Terrace drain complete with base & SS top Size mm: 500mmL x 100mmW x 60mmD

**TD-OTLT**Terrace Drain Outlet **Size mm:** 50mmDia

**TD-EFL**Terrace Drain End
Flange

#### **Material Specifications:**

Base: Glass Filled Nylon, Top: PLT1 - Glass Filled Nylon, Top: SST1/SST2 - AIS304-18/8 Stainless Steel