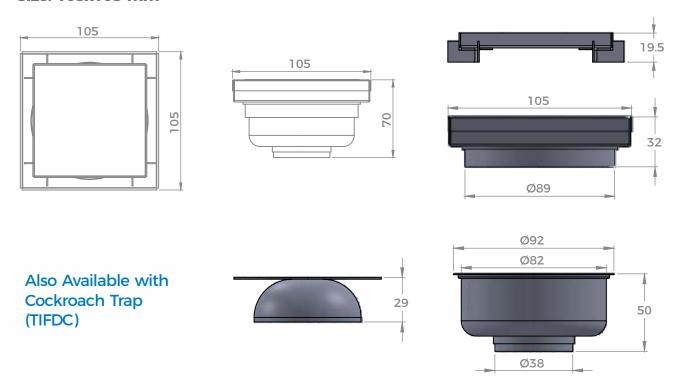

# Tile/Marble insert Floor Drain Code: TIFD

Also Available with Cockroach trap Sizes Available: 105mm x 105mm 125mm x 125mm 150mm x 150mm

### Size: 105x105 mm

### Size: 150x150 mm

Made from 100% non - magnetic & corrosion free AIS304-18/8 Stainless steel