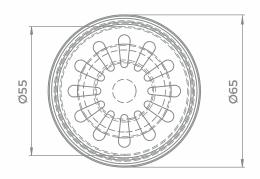

## **Dimensional Drawing**

## Regular Floor Drain

**FDR1** - Size mm (LxW): 150x150, Outlet Dia (mm): 90 **FDR2** - Size mm (LxW): 125x125, Outlet Dia (mm): 90 **FDR3** - Size mm (LxW): 130x130, Outlet Dia (mm): 100 **FDR4** - Size mm (LxW): 80x80, Outlet Dia (mm): 50