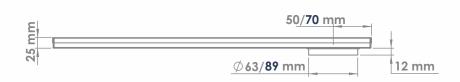

## **Specifications**

#### Available Sizes in all patterns.

| Sr. No. | Size       | Outlet size |
|---------|------------|-------------|
|         | L x W      | Dia in mm.  |
| 1       | 300 x 84   | 63          |
| 2       | 300 x 105  | 89          |
| 3       | 600 x 84   | 63          |
| 4       | 600 x 105  | 89          |
| 5       | 750 x 84   | 63          |
| 6       | 750 x 105  | 89          |
| 7       | 900 x 84   | 63          |
| 8       | 900 x 105  | 89          |
| 9       | 1000 x 84  | 63          |
| 10      | 1000 x 105 | 89          |
| 11      | 1200 x 84  | 63          |
| 12      | 1200 x 105 | 89          |

## **Dimensional Drawing**

### **Glass Top**