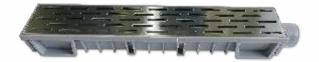

## **Terrace And Balcony Drains**

TD-PLT1

Terrace drain complete with base & Plastic Top

Size mm: 500mmL x 100mmW x 60mmD

TD-SST1

Terrace drain complete with base & SS top

Size mm: 500mmL x 100mmW x 60mmD

TD-SST2

Terrace drain complete with base & SS top Size mm: 500mmL x 100mmW x 60mmD

**TD-OTLT**Terrace Drain Outlet **Size mm:** 50mmDia

**TD-EFL**Terrace Drain End
Flange

#### **Material Specifications:**

Base: Glass Filled Nylon, Top: PLT1 - Glass Filled Nylon, Top: SST1/SST2 - AIS304-18/8 Stainless Steel