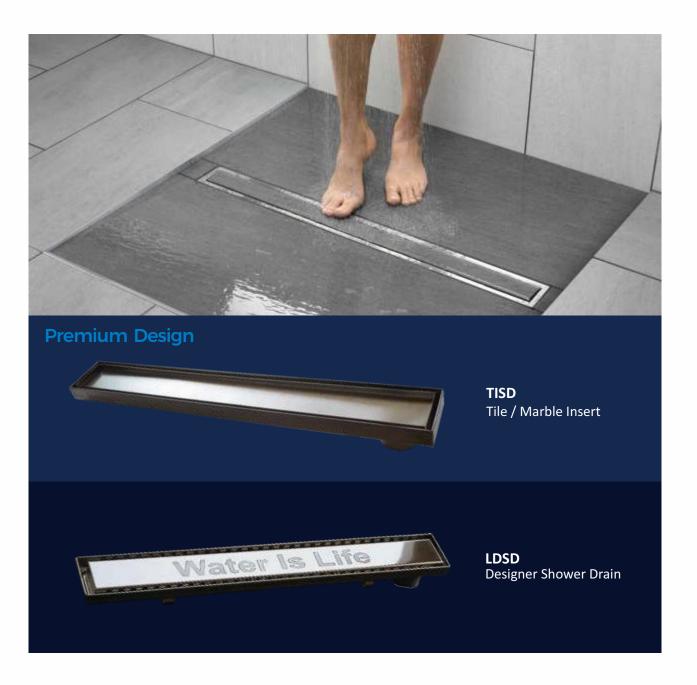

Contents**

| Shower Drains                                                                      | 2  |
|------------------------------------------------------------------------------------|----|
| Floor Drains                                                                       | 6  |
| Special Items Heavy Duty Industrial & Hotel Drains, Parking Drains, Terrace Drains | 10 |
| Shower Drain Guide                                                                 | 12 |





# **Regular Designs**







LSD - Line Pattern

SWSD - Wave Pattern

## **Premium Designs**



# **Glass Top Designs**



GTSD - BK - Toughened Glass Top Black



GTSD - B - Toughened Glass Top Blue



GTSD - M - Toughened Glass Top Maroon



GTSD - IV - Toughened Glass Top Ivory



GTSD - W - Toughened Glass Top White



■ Choice of Outlet Location



■ Choice of Outlet Diameter



## **Specifications**

#### Available Sizes in all patterns.

| Sr. No. | Size       | Outlet size |
|---------|------------|-------------|
|         | L x W      | Dia in mm.  |
| 1       | 300 x 84   | 63          |
| 2       | 300 x 105  | 89          |
| 3       | 600 x 84   | 63          |
| 4       | 600 x 105  | 89          |
| 5       | 750 x 84   | 63          |
| 6       | 750 x 105  | 89          |
| 7       | 900 x 84   | 63          |
| 8       | 900 x 105  | 89          |
| 9       | 1000 x 84  | 63          |
| 10      | 1000 x 105 | 89          |
| 11      | 1200 x 84  | 63          |
| 12      | 1200 x 105 | 89          |

#### Salient Features

Made from 100% non magnetic & corrosion free AISA 304-18/8 Stainl