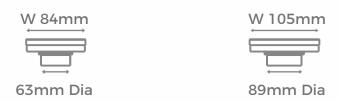

#### Available Sizes in all patterns.

| Sr. No. | Size       | Outlet size |
|---------|------------|-------------|
|         | L x W      | Dia in mm.  |
| 1       | 300 x 84   | 63          |
| 2       | 300 x 105  | 89          |
| 3       | 600 x 84   | 63          |
| 4       | 600 x 105  | 89          |
| 5       | 750 x 84   | 63          |
| 6       | 750 x 105  | 89          |
| 7       | 900 x 84   | 63          |
| 8       | 900 x 105  | 89          |
| 9       | 1000 x 84  | 63          |
| 10      | 1000 x 105 | 89          |
| 11      | 1200 x 84  | 63          |
| 12      | 1200 x 105 | 89          |