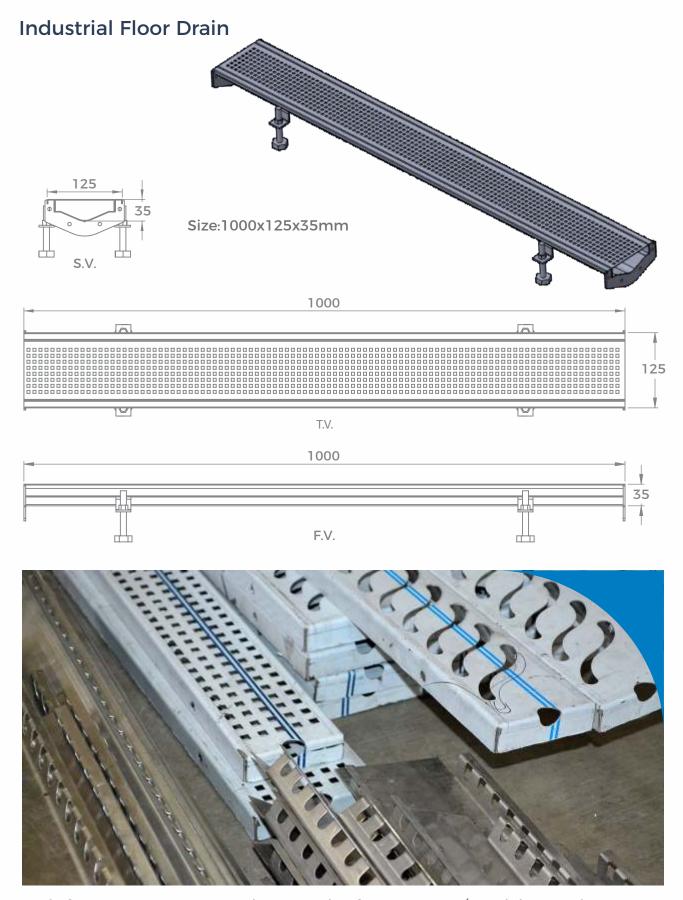

are Available In Matt Brushed and Mirror Finish.

## Screw Down Floor Drain







FDSD2 - Size mm (LxW): 80x80, Outlet Dia (mm): 50

## Pop up Floor Drain



FDPOP Size mm (LxW): 150x150 (Gloss)



**FDPOP 2 Size mm (LxW)**: 125x125 (Matt)

## **Terrace And Balcony Drains**



TD-PLT1

Terrace drain complete with base & Plastic Top

Size mm: 500mmL x 100mmW x 60mmD



TD-SST1

Terrace drain complete with base & SS top

Size mm: 500mmL x 100mmW x 60mmD



TD-SST2

Terrace drain complete with base & SS top Size mm: 500mmL x 100mmW x 60mmD



**TD-OTLT**Terrace Drain Outlet **Size mm:** 50mmDia



**TD-EFL**Terrace Drain End
Flange

#### **Material Specifications:**

Base: Glass Filled Nylon, Top: PLT1 - Glass Filled Nylon, Top: SST1/SST2 - AIS304-18/8 Stainless Steel

## Can be Customised



Made from 100% non - magnetic & corrosion free AIS304-18/8 Stainless steel

## Hotel Kitchen Drain



## Hotel Kitchen Floor Drain



## SHOWER DRAIN GUIDE

#### **Shower Drain Guide**

The particulars of any drain installation depend on a number of variables: site conditions, waterproofing, and type of installation., AKDANUM is providing general guidelines below to assist in determining the correct product choice for your project. Always use a licensed professional when installing our products.

Please contact us with questions regarding your specific installation.

### **Locating Shower Drains**

A shower drain allows the use of larger format floor tile and the ability to pitch the floor in one direction. This offers an advantage from the traditional center drain installation, where th