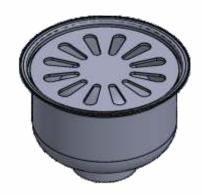

## Regular Floor Drain

**FDR1** - Size mm (LxW): 150x150, Outlet Dia (mm): 90 **FDR2** - Size mm (LxW): 125x125, Outlet Dia (mm): 90 **FDR3** - Size mm (LxW): 130x130, Outlet Dia (mm): 100 **FDR4** - Size mm (LxW): 80x80, Outlet Dia (mm): 50

## Floor Drain With Twist Lock

FDTL1h - Size mm (LxW): 150x150, Outlet Dia (mm): 90

## Screw Down Floor Drain

**FDSD1** - Size mm (LxW): 150x150, Outlet Dia (mm): 90

## Screw Down Floor Drain

FDSD2 - Size mm (LxW): 80x80, Outlet Dia (mm): 50

## Pop up Floor Drain

FDPOP Size mm (LxW): 150x150 (Gloss)

**FDPOP 2 Size mm (LxW)**: 125x125 (Matt)