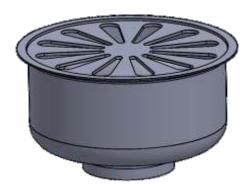

## Regular Floor Drain

**FDR1** - Size mm (LxW): 150x150, Outlet Dia (mm): 90 **FDR2** - Size mm (LxW): 125x125, Outlet Dia (mm): 90 **FDR3** - Size mm (LxW): 130x130, Outlet Dia (mm): 100 **FDR4** - Size mm (LxW): 80x80, Outlet Dia (mm): 50

## Floor Drain With Twist Lock

FDTL1h - Size mm (LxW): 150x150, Outlet Dia (mm): 90

## Screw Down Floor Drain

**FDSD1** - Size mm (LxW): 150x150, Outlet Dia (mm): 90

## Screw Down Floor Drain

FDSD2 - Size mm (LxW): 80x80, Outlet Dia (mm): 50

## Pop up Floor Drain

FDPOP Size mm (LxW): 150x150 (Gloss)

**FDPOP 2 Size mm (LxW)**: 125x125 (Matt)