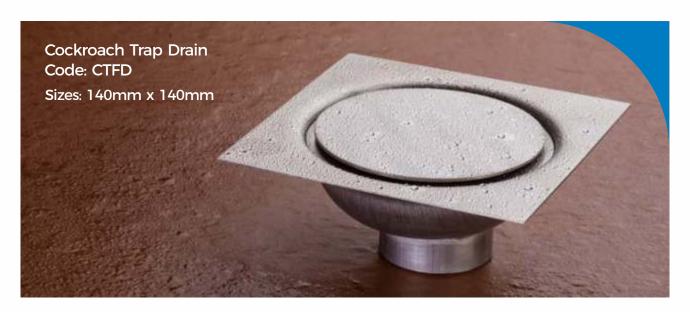

# Tile/Marble insert Floor Drain Code: TIFD

Also Available with Cockroach trap Sizes Available: 105mm x 105mm 125mm x 125mm 150mm x 150mm