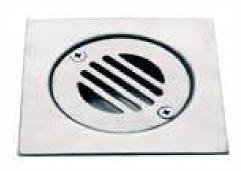

## Regular Floor Drain

**FDR1** - Size mm (LxW): 150x150, Outlet Dia (mm): 90 **FDR2** - Size mm (LxW): 125x125, Outlet Dia (mm): 90 **FDR3** - Size mm (LxW): 130x130, Outlet Dia (mm): 100 **FDR4** - Size mm (LxW): 80x80, Outlet Dia (mm): 50