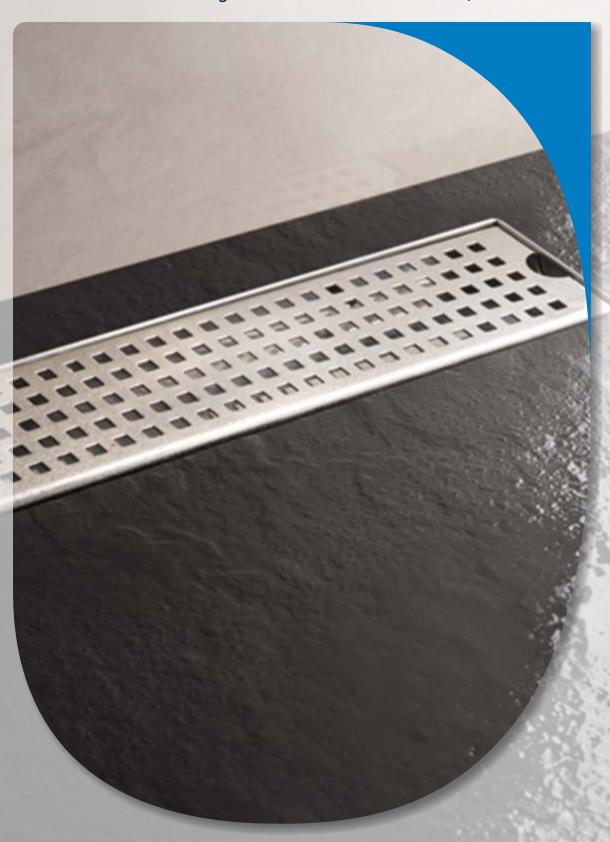

# Shower Drains & Floor Drains

# **Regular Designs**

LSD - Line Pattern

SWSD - Wave Pattern