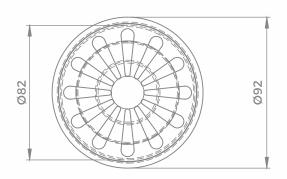

# Tile/Marble insert Floor Drain Code: TIFD

Also Available with Cockroach trap Sizes Available: 105mm x 105mm 125mm x 125mm 150mm x 150mm

### Size: 105x105 mm

### Size: 125x125 mm

### Size: 150x150 mm

Made from 100% non - magnetic & corrosion free AIS304-18/8 Stainless steel