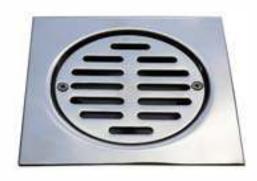

## Regular Floor Drain

**FDR1** - Size mm (LxW): 150x150, Outlet Dia (mm): 90 **FDR2** - Size mm (LxW): 125x125, Outlet Dia (mm): 90 **FDR3** - Size mm (LxW): 130x130, Outlet Dia (mm): 100 **FDR4** - Size mm (LxW): 80x80, Outlet Dia (mm): 50