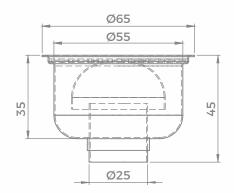

## **Dimensional Drawing**

## Regular Floor Drain

**FDR1** - Size mm (LxW): 150x150, Outlet Dia (mm): 90 **FDR2** - Size mm (LxW): 125x125, Outlet Dia (mm): 90 **FDR3** - Size mm (LxW): 130x130, Outlet Dia (mm): 100 **FDR4** - Size mm (LxW): 80x80, Outlet Dia (mm): 50