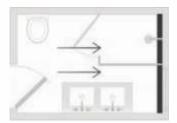

### **Locating Shower Drains**

A shower drain allows the use of larger format floor tile and the ability to pitch the floor in one direction. This offers an advantage from the traditional center drain installation, where the floor must slope in four directions in order to properly drain the water.

#### Wall-to-Wall

One way to ensure proper drainage is to install the shower drain for the maximum width/length of the shower area. Along with standard sizes as listed, we offer customized lengths too, to fit wall to wall.