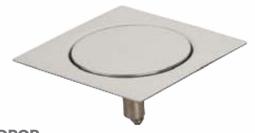

## Pop up Floor Drain

FDPOP Size mm (LxW): 150x150 (Gloss)

**FDPOP 2 Size mm (LxW)**: 125x125 (Matt)