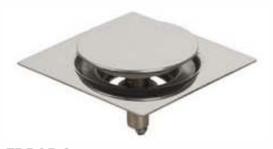

## Pop up Floor Drain

FDPOP Size mm (LxW): 150x150 (Gloss)

**FDPOP 2 Size mm (LxW)**: 125x125 (Matt)