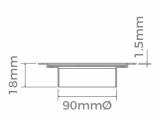

## Regular Floor Drain

**FDR1** - Size mm (LxW): 150x150, Outlet Dia (mm): 90 **FDR2** - Size mm (LxW): 125x125, Outlet Dia (mm): 90 **FDR3** - Size mm (LxW): 130x130, Outlet Dia (mm): 100 **FDR4** - Size mm (LxW): 80x80, Outlet Dia (mm): 50

## Floor Drain With Twist Lock

FDTL1h - Size mm (LxW): 150x150, Outlet Dia (mm): 90

## Screw Down Floor Drain

**FDSD1** - Size mm (LxW): 150x150, Outlet Dia (mm): 90