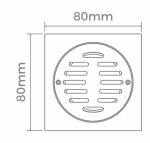

## Regular Floor Drain

**FDR1** - Size mm (LxW): 150x150, Outlet Dia (mm): 90 **FDR2** - Size mm (LxW): 125x125, Outlet Dia (mm): 90 **FDR3** - Size mm (LxW): 130x130, Outlet Dia (mm): 100 **FDR4** - Size mm (LxW): 80x80, Outlet Dia (mm): 50

## Screw Down Floor Drain

FDSD2 - Size mm (LxW): 80x80, Outlet Dia (mm): 50