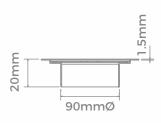

## Regular Floor Drain

**FDR1** - Size mm (LxW): 150x150, Outlet Dia (mm): 90 **FDR2** - Size mm (LxW): 125x125, Outlet Dia (mm): 90 **FDR3** - Size mm (LxW): 130x130, Outlet Dia (mm): 100 **FDR4** - Size mm (LxW): 80x80, Outlet Dia (mm): 50