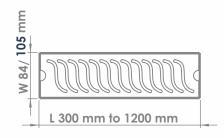

# **Regular Designs**

LSD - Line Pattern

SWSD - Wave Pattern

#### Available Sizes in all patterns.

| Sr. No. | Size       | Outlet size |
|---------|------------|-------------|
|         | L x W      | Dia in mm.  |
| 1       | 300 x 84   | 63          |
| 2       | 300 x 105  | 89          |
| 3       | 600 x 84   | 63          |
| 4       | 600 x 105  | 89          |
| 5       | 750 x 84   | 63          |
| 6       | 750 x 105  | 89          |
| 7       | 900 x 84   | 63          |
| 8       | 900 x 105  | 89          |
| 9       | 1000 x 84  | 63          |
| 10      | 1000 x 105 | 89          |
| 11      | 1200 x 84  | 63          |
| 12      | 1200 x 105 | 89          |

## **Dimensional Drawing**

## Regular / Tile Insert