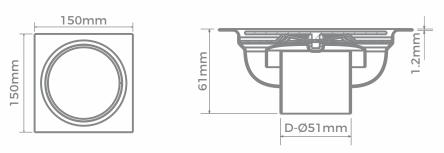

## Regular Floor Drain

**FDR1** - Size mm (LxW): 150x150, Outlet Dia (mm): 90 **FDR2** - Size mm (LxW): 125x125, Outlet Dia (mm): 90 **FDR3** - Size mm (LxW): 130x130, Outlet Dia (mm): 100 **FDR4** - Size mm (LxW): 80x80, Outlet Dia (mm): 50

## Floor Drain With Twist Lock

FDTL1h - Size mm (LxW): 150x150, Outlet Dia (mm): 90

## Screw Down Floor Drain

**FDSD1** - Size mm (LxW): 150x150, Outlet Dia (mm): 90