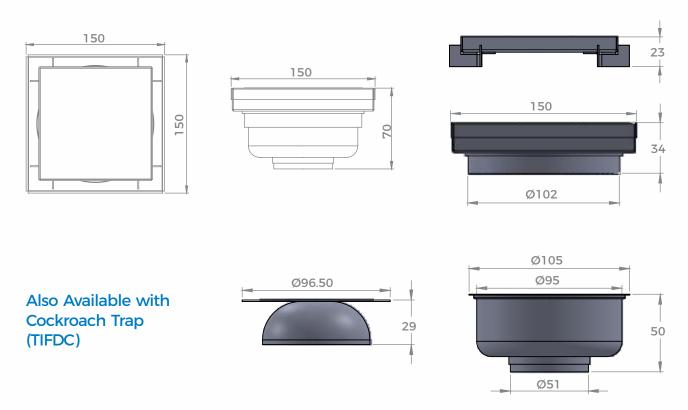

# Tile/Marble insert Floor Drain Code: TIFD

Also Available with Cockroach trap Sizes Available: 105mm x 105mm 125mm x 125mm 150mm x 150mm

### Size: 150x150 mm

Made from 100% non - magnetic & corrosion free AIS304-18/8 Stainless steel