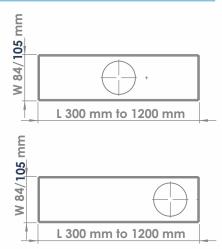

#### Available Sizes in all patterns.

| Sr. No. | Size       | Outlet size |
|---------|------------|-------------|
|         | L x W      | Dia in mm.  |
| 1       | 300 x 84   | 63          |
| 2       | 300 x 105  | 89          |
| 3       | 600 x 84   | 63          |
| 4       | 600 x 105  | 89          |
| 5       | 750 x 84   | 63          |
| 6       | 750 x 105  | 89          |
| 7       | 900 x 84   | 63          |
| 8       | 900 x 105  | 89          |
| 9       | 1000 x 84  | 63          |
| 10      | 1000 x 105 | 89          |
| 11      | 1200 x 84  | 63          |
| 12      | 1200 x 105 | 89          |

## **Dimensional Drawing**

## Regular / Tile Insert