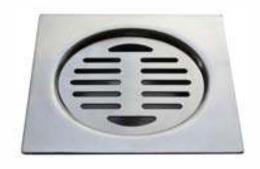

## Regular Floor Drain

**FDR1** - Size mm (LxW): 150x150, Outlet Dia (mm): 90 **FDR2** - Size mm (LxW): 125x125, Outlet Dia (mm): 90 **FDR3** - Size mm (LxW): 130x130, Outlet Dia (mm): 100 **FDR4** - Size mm (LxW): 80x80, Outlet Dia (mm): 50