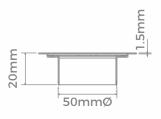

Terrace drain complete with base & SS top Size mm: 500mmL x 100mmW x 60mmD

**TD-OTLT**Terrace Drain Outlet **Size mm:** 50mmDia

**TD-EFL**Terrace Drain End
Flange