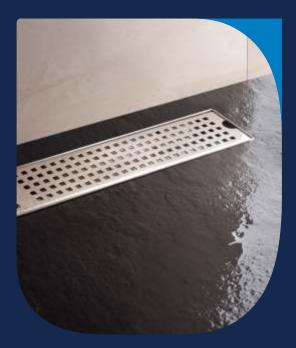

# **Regular Designs**

LSD - Line Pattern

SWSD - Wave Pattern

#### Salient Features

Made from 100% non magnetic & corrosion free AISA 304-18/8 Stainless steel.

Perfect alignment & mirror finish for smooth flow.

Built in Cockroach Trap (Optional)

Variety of size