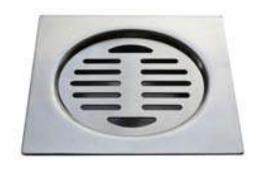

# Tile/Marble insert Floor Drain Code: TIFD

Also Available with Cockroach trap Sizes Available: 105mm x 105mm 125mm x 125mm 150mm x 150mm

### Size: 105x105 mm

### Size: 125x125 mm

### Size: 150x150 mm

Made from 100% non - magnetic & corrosion free AIS304-18/8 Stainless steel