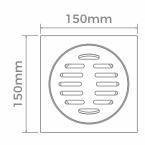

## Regular Floor Drain

**FDR1** - Size mm (LxW): 150x150, Outlet Dia (mm): 90 **FDR2** - Size mm (LxW): 125x125, Outlet Dia (mm): 90 **FDR3** - Size mm (LxW): 130x130, Outlet Dia (mm): 100 **FDR4** - Size mm (LxW): 80x80, Outlet Dia (mm): 50