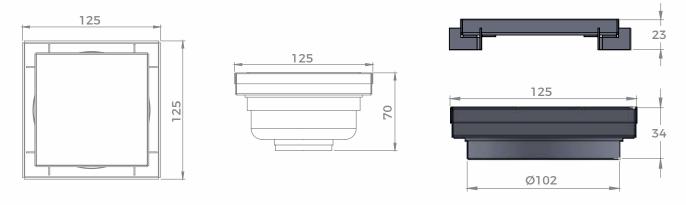

# Tile/Marble insert Floor Drain Code: TIFD

Also Available with Cockroach trap Sizes Available: 105mm x 105mm 125mm x 125mm 150mm x 150mm

### Size: 125x125 mm

### Size: 150x150 mm

Made from 100% non - magnetic & corrosion free AIS304-18/8 Stainless steel