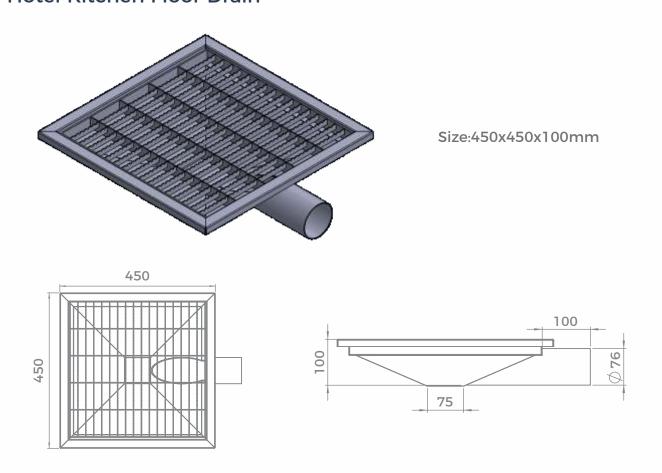

## Pop up Floor Drain



FDPOP Size mm (LxW): 150x150 (Gloss)



**FDPOP 2 Size mm (LxW)**: 125x125 (Matt)

## **Terrace And Balcony Drains**



TD-PLT1

Terrace drain complete with base & Plastic Top

Size mm: 500mmL x 100mmW x 60mmD



TD-SST1

Terrace drain complete with base & SS top

Size mm: 500mmL x 100mmW x 60mmD



TD-SST2

Terrace drain complete with base & SS top Size mm: 500mmL x 100mmW x 60mmD



**TD-OTLT**Terrace Drain Outlet **Size mm:** 50mmDia



**TD-EFL**Terrace Drain End
Flange

#### **Material Specifications:**

Base: Glass Filled Nylon, Top: PLT1 - Glass Filled Nylon, Top: SST1/SST2 - AIS304-18/8 Stainless Steel

## Can be Customised



Made from 100% non - magnetic & corrosion free AIS304-18/8 Stainless steel

## Hotel Kitchen Drain



## Hotel Kitchen Floor Drain



## SHOWER DRAIN GUIDE

#### **Shower Drain Guide**

The particulars of any drain installation depend on a number of variables: site conditions, waterproofing, and type of installation., AKDANUM is providing general guidelines below to assist in determining the correct product choice for your project. Always use a licensed professional when installing our products.

Please contact us with questions regarding your specific installation.

### **Locating Shower Drains**

A shower drain allows the use of larger format floor tile and the ability to pitch the floor in one direction. This offers an advantage from the traditional center drain installation, where the floor must slope in four directions in order to properly drain the water.

#### Wall-to-Wall

One way to ensure proper drainage is t