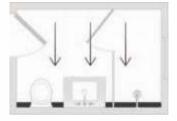

### **Locating Shower Drains**

A shower drain allows the use of larger format floor tile and the ability to pitch the floor in one direction. This offers an advantage from the traditional center drain installation, where the floor must slope in four directions in order to properly drain the water.

#### Wall-to-Wall

One way to ensure proper drainage is to install the shower drain for the maximum width/length of the shower area. Along with standard sizes as listed, we offer customized lengths too, to fit wall to wall.

Shower Drain Slope in one direction, use any size materials.

Center Drain Slope to middle, must use small materials.