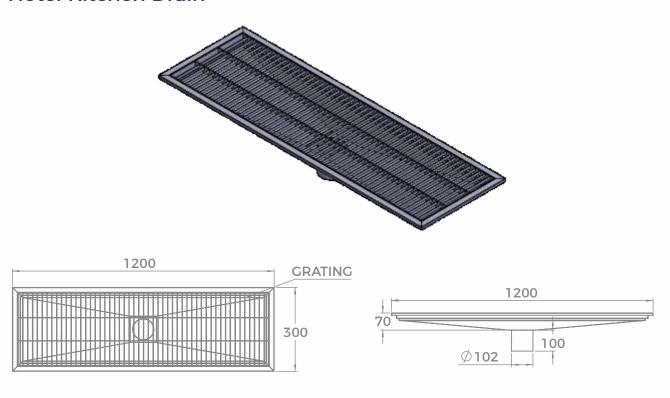

W): 80x80, Outlet Dia (mm): 50

## Pop up Floor Drain



FDPOP Size mm (LxW): 150x150 (Gloss)



**FDPOP 2 Size mm (LxW)**: 125x125 (Matt)

## **Terrace And Balcony Drains**



TD-PLT1

Terrace drain complete with base & Plastic Top

Size mm: 500mmL x 100mmW x 60mmD



TD-SST1

Terrace drain complete with base & SS top

Size mm: 500mmL x 100mmW x 60mmD



TD-SST2

Terrace drain complete with base & SS top Size mm: 500mmL x 100mmW x 60mmD



**TD-OTLT**Terrace Drain Outlet **Size mm:** 50mmDia



**TD-EFL**Terrace Drain End
Flange

#### **Material Specifications:**

Base: Glass Filled Nylon, Top: PLT1 - Glass Filled Nylon, Top: SST1/SST2 - AIS304-18/8 Stainless Steel

## Can be Customised



Made from 100% non - magnetic & corrosion free AIS304-18/8 Stainless steel

## Hotel Kitchen Drain



## Hotel Kitchen Floor Drain



## SHOWER DRAIN GUIDE

#### **Shower Drain Guide**

The particulars of any drain installation depend on a number of variables: site conditions, waterproofing, and type of installation., AKDANUM is providing general guidelines below to assist in determining the correct product choice for your project. Always use a licensed professional when installing our products.

Please contact us with questions regarding your specific installation.

### **Locating Shower Drains**

A shower drain allows the use of larger format floor tile and the ability to pitch the floor in one direction. This offers an advantage from the traditional center drain installation, where the floor must slope in four directions in order to properly drain the water.

#### Wall-to-Wall

One wa