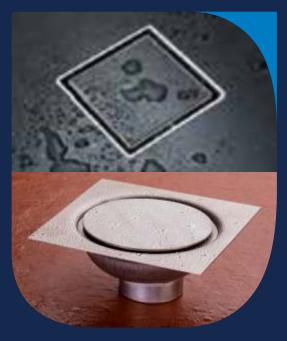

# Tile/Marble insert Floor Drain Code: TIFD

Also Available with Cockroach trap Sizes Available: 105mm x 105mm 125mm x 125mm 150mm x 150mm

### Size: 105x105 mm

### Size: 125x125 mm

### Size: 150x150 mm

Made from 100% non - magnetic & corrosion free AIS304-18/8 Stainless steel