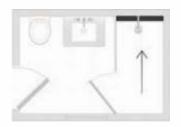

#### Tile Insert Floor Drain: Center Pitch Installation

Recommended for this product is a center pitch installation places the drain in the middle of the wet area. The floor is pitched in four directions towards the drain.