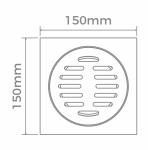

## Regular Floor Drain

**FDR1** - Size mm (LxW): 150x150, Outlet Dia (mm): 90 **FDR2** - Size mm (LxW): 125x125, Outlet Dia (mm): 90 **FDR3** - Size mm (LxW): 130x130, Outlet Dia (mm): 100 **FDR4** - Size mm (LxW): 80x80, Outlet Dia (mm): 50

## Floor Drain With Twist Lock

FDTL1h - Size mm (LxW): 150x150, Outlet Dia (mm): 90

## Screw Down Floor Drain

**FDSD1** - Size mm (LxW): 150x150, Outlet Dia (mm): 90