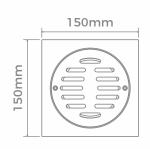

## Regular Floor Drain

**FDR1** - Size mm (LxW): 150x150, Outlet Dia (mm): 90 **FDR2** - Size mm (LxW): 125x125, Outlet Dia (mm): 90 **FDR3** - Size mm (LxW): 130x130, Outlet Dia (mm): 100 **FDR4** - Size mm (LxW): 80x80, Outlet Dia (mm): 50