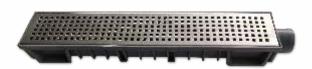

25x125, Outlet Dia (mm): 90 **FDR3** - Size mm (LxW): 130x130, Outlet Dia (mm): 100 **FDR4** - Size mm (LxW): 80x80, Outlet Dia (mm): 50

## Floor Drain With Twist Lock







FDTL1h - Size mm (LxW): 150x150, Outlet Dia (mm): 90

## Screw Down Floor Drain







**FDSD1** - Size mm (LxW): 150x150, Outlet Dia (mm): 90

#### All Floor Drains are Available In Matt Brushed and Mirror Finish.

## Screw Down Floor Drain







FDSD2 - Size mm (LxW): 80x80, Outlet Dia (mm): 50

## Pop up Floor Drain



FDPOP Size mm (LxW): 150x150 (Gloss)



**FDPOP 2 Size mm (LxW)**: 125x125 (Matt)

## **Terrace And Balcony Drains**



TD-PLT1

Terrace drain complete with base & Plastic Top

Size mm: 500mmL x 100mmW x 60mmD



TD-SST1

Terrace drain complete with base & SS top

Size mm: 500mmL x 100mmW x 60mmD



TD-SST2

Terrace drain complete with base & SS top Size mm: 500mmL x 100mmW x 60mmD



**TD-OTLT**Terrace Drain Outlet **Size mm:** 50mmDia



**TD-EFL**Terrace Drain End
Flange

#### **Material Specifications:**

Base: Glass Filled Nylon, Top: PLT1 - Glass Filled Nylon, Top: SST1/SST2 - AIS304-18/8 Stainless Steel

## Can be Customised



Made from 100% non - magnetic & corrosion free AIS304-18/8 Stainless steel

## Hotel Kitchen Drain



## Hotel Kitchen Floor Drain



## SHOWER DRAIN GUIDE

#### **Shower Drain Guide**

The particulars of any drain installation depend on a number of variables: site conditions, waterproofing, and type of installation., AKDANUM is providing general guidelines below to assist in determining the correct product choice for your project. Always use a license