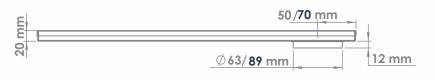

## **Specifications**

#### Available Sizes in all patterns.

| Sr. No. | Size       | Outlet size |
|---------|------------|-------------|
|         | L x W      | Dia in mm.  |
| 1       | 300 x 84   | 63          |
| 2       | 300 x 105  | 89          |
| 3       | 600 x 84   | 63          |
| 4       | 600 x 105  | 89          |
| 5       | 750 x 84   | 63          |
| 6       | 750 x 105  | 89          |
| 7       | 900 x 84   | 63          |
| 8       | 900 x 105  | 89          |
| 9       | 1000 x 84  | 63          |
| 10      | 1000 x 105 | 89          |
| 11      | 1200 x 84  | 63          |
| 12      | 1200 x 105 | 89          |

## **Dimensional Drawing**

## Regular / Tile Insert